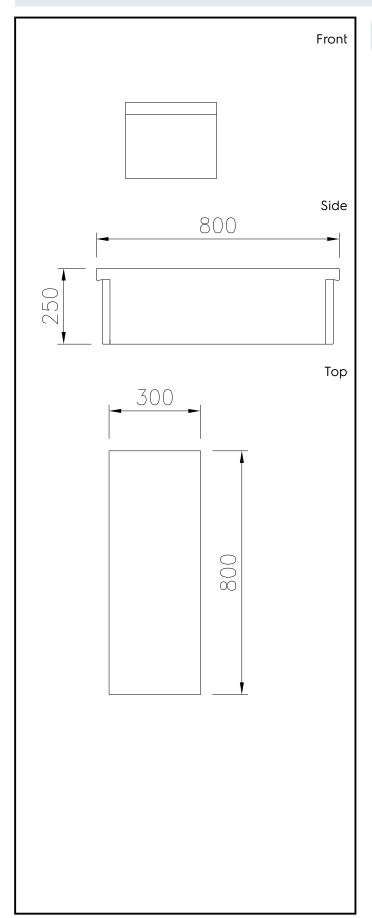

# **Key Information:**

External dimensions, Width:

588106 (MANABACOO)300 mmExternal dimensions, Depth:800 mmExternal dimensions, Height:250 mmNet weight:9 kg

Modular Cooking Range Line thermaline 80 - 300 mm Closed Work top, 1 Side