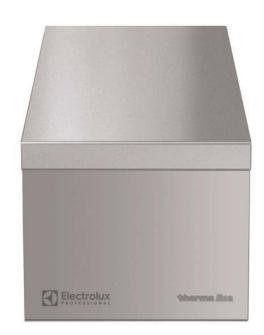

# Modular Cooking Range Line thermaline 80 - 300 mm Closed Work top, 1 Side

| ITEM #  |  |
|---------|--|
| MODEL # |  |
| NAME #  |  |
| SIS #   |  |
| AIA#    |  |
| 71171   |  |

588106 (MANABACOOO)

Closed Work Top, one-side operated

#### Item No.

Closed work top, 300 mm wide, constructed according to DIN 18860\_2 with 20 mm drop nose top. Internal frame for heavy duty sturdiness in stainless steel. 2 mm top in 1.4301 (AISI 304). Flat surface construction, easily cleanable. THERMODUL connection system enables seamless worktop when units are connected and avoids soil penetrating.

#### Construction

- IPX5 water resistance certification.
- 2 mm top in 1.4301 (AISI 304).
- Flat surface construction with minimal hidden areas to easily clean all surfaces
- Internal frame for heavy duty sturdiness in 1.4301 (AISI 304).
- Unit constructed according to DIN 18860\_2 with 20 mm drop nose top.